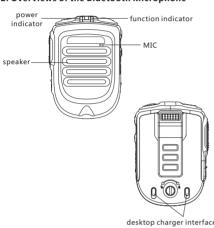

### 2. Overviews of the Bluetooth Microphone

Press and hold for 3 sec.

### 5.LED indicator

| Description    | Power indicator<br>(red light)         | Description     | Power indicator<br>(green light)         |  |  |
|----------------|----------------------------------------|-----------------|------------------------------------------|--|--|
| Power on       | Red light on for 3 seconds then off    | Power on        | Green light on for<br>3 seconds then off |  |  |
| Power off      | Red light on for 3<br>seconds then off |                 | Green light on for<br>3 seconds then off |  |  |
| Under charging | Red light on                           | Bluetooth match | Fast-blink                               |  |  |
| PTT calling    | Red light on                           | PTT called      | green light on                           |  |  |
| Low battery    | Fast-blink                             | Full charged    | green light on                           |  |  |
| sos            | green light on                         | Group Switch    | green light on                           |  |  |