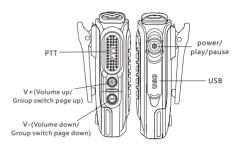

Turn on

| 4.Button function                  |                        |                              |  |  |  |
|------------------------------------|------------------------|------------------------------|--|--|--|
| Button                             | Description            | Operation                    |  |  |  |
| SOS button                         | sos                    | Press and hold<br>for 2 sec. |  |  |  |
| group switch<br>(valid in 30 sec.) | Group switch page up   | Single click V+              |  |  |  |
|                                    | Group switch page down | Single click V-              |  |  |  |
| V+                                 | Volume up              | Single click                 |  |  |  |
| V-                                 | Volume down            | Single click                 |  |  |  |

### 6.Operation

Answer the call
 Press Power button to answer phone when Bluetooth microphone has been activated.

# ● **Decline**Double click Power button to decline when there is call in.

Double click Power button to decline when there is call in.

Hang up the call

Single click power button to hang up the call.

Mp3 play and pause

Single click power button to play or pause MP3 music when connected.

Standby
Auto hibernation starts in 15min. When Bluetooth microphone has not activated.

 PTT function Bluetooth microphone supports PTT software such as Zello , Total control and etc. PTT button can be used when it is activated.

activated.

•Group switch
Single click group switch button with green light on and Single
click V+/V- to switch group when Bluetooth microphone is
activated for PTT software. End group switch by pressing PTT

• SOS
Press SOS button and hold for 2S when Bluetooth microphone is activated for PTT software. PTT starts after red light turns on and alarm goes off. It lasts for 20s.

For Bluetooth microphone firmware upgrade, TF card and download box are necessary. Corresponding software must be installed to burn the firmware to TF card. Please connect download box and Bluetooth microphone with USB cable. Press and hold the reset button (under the battery after opening the rear cover). Release reset button after the download box starts up. Successful download will be prompted in 10s. • Firmware upgrade