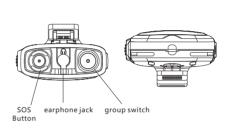

### 2. Overviews of the Bluetooth Microphone

Press and hold for 3 sec.

Turn on

| 4.Button function                  |                        |                              |  |  |  |
|------------------------------------|------------------------|------------------------------|--|--|--|
| Button                             | Description            | Operation                    |  |  |  |
| SOS button                         | sos                    | Press and hold<br>for 2 sec. |  |  |  |
| group switch<br>(valid in 30 sec.) | Group switch page up   | Single click V+              |  |  |  |
|                                    | Group switch page down | Single click V-              |  |  |  |
| V+                                 | Volume up              | Single click                 |  |  |  |
| V-                                 | Volume down            | Single click                 |  |  |  |