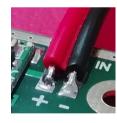

#### How To Install:

A – Prepare and solder the power supply cable in line with the pads

B – Place the PCB inside the enclosure and screw it.

OPA DESIGN SAS – France <u>contact@opa-design.com</u>

**RF ENCLOSURE** 