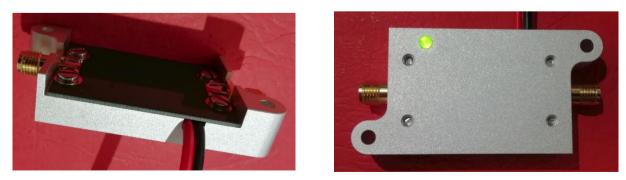

#### **Features:**

- Solid aluminum case
- Excellent RF shielding
- SURTEC650 finishing
- Easy to install

The OPA\_ENCL\_V1 is a milled aluminum enclosure designed for RF applications. It consists of a main body part which can be used with the different modules from OPA DESIGN:

- OPA\_WBLNA
- OPA\_BT4G
- OPA\_PA20DBM\_2G4
- OPA\_BP868MHZ
- OPA\_BPADSB
- OPA\_BPQO100TX

It comes with screws and 30cm of a compatible power supply cable.