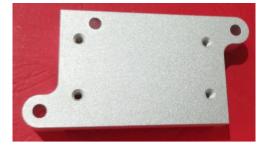

**RF ENCLOSURE** 

### **TECHNICAL DATA SHEET**

## OPA\_ENCL\_V1

#### **Features:**

- Solid aluminum case
- Excellent RF shielding
- SURTEC650 finishing
- Easy to install

The OPA\_ENCL\_V1 is a milled aluminum enclosure designed for RF applications. It consists of a main body part which can be used with the different modules from OPA DESIGN: