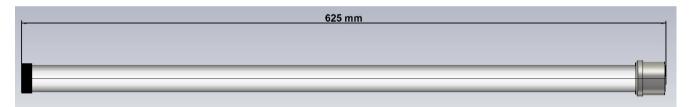

#### **Specifications**

| Antenna Type            | Omnidirectional                                                  |
|-------------------------|------------------------------------------------------------------|
| Operating Frequency     | 1090 MHz                                                         |
| Realized Gain           | 5 dBi                                                            |
| VSWR                    | <1.5:1                                                           |
| Polarization            | Vertical                                                         |
| Nominal Input Impedance | 50                                                               |
| Connector Type          | N – Female                                                       |
| Dimensions              | Height = 625 mm<br>Tube Diam : 26 mm<br>Alum. Base Diam. : 32 mm |

#### Outline

OPA DESIGN SAS – France <u>contact@opa-design.com</u>