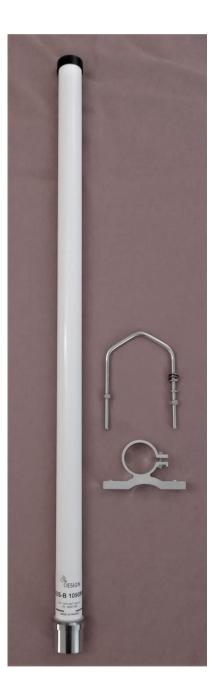

### **TECHNICAL DATA SHEET**

The OPA\_ANT1090\_01 is a high performance fiberglass outdoor antenna dedicated to the 1090MHZ band (ADS-B). The high gain element is encapsulated inside a fiberglass part with a solid aluminum mounting base. A mast bracket is included to facilitate the installation on the mast.

#### **Features:**

- Frequency: 1090 MHZ band (ADS-B).
- White UV resistant pultruded fiberglass radome.
- Type N female integrated connector.
- Installation type: Mast Diam 35-60 mm

#### **Specifications**

| Antenna Type            | Omnidirectional                                                  |
|-------------------------|------------------------------------------------------------------|
| Operating Frequency     | 1090 MHz                                                         |
| Realized Gain           | 5 dBi                                                            |
| VSWR                    | <1.5:1                                                           |
| Polarization            | Vertical                                                         |
| Nominal Input Impedance | 50                                                               |
| Connector Type          | N – Female                                                       |
| Dimensions              | Height = 625 mm<br>Tube Diam : 26 mm<br>Alum. Base Diam. : 32 mm |