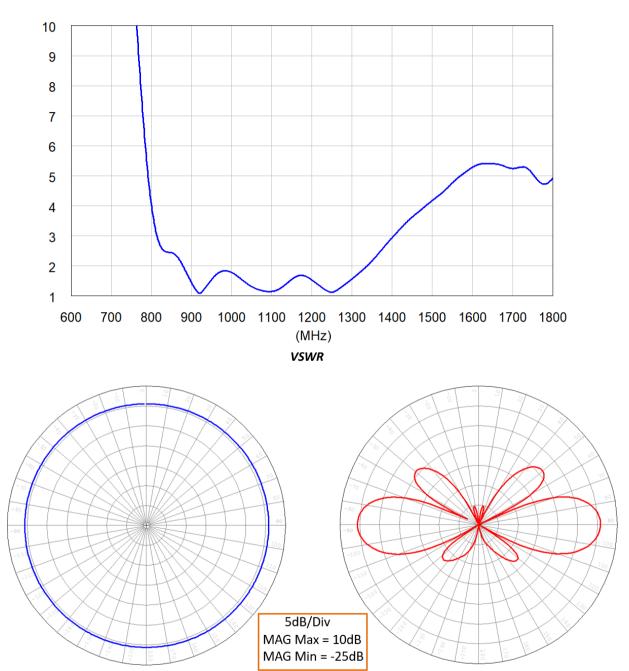

#### **Specifications**

| Antenna Type            | Omnidirectional                                                  |
|-------------------------|------------------------------------------------------------------|
| Operating Frequency     | 1090 MHz                                                         |
| Realized Gain           | 5 dBi                                                            |
| VSWR                    | <1.5:1                                                           |
| Polarization            | Vertical                                                         |
| Nominal Input Impedance | 50                                                               |
| Connector Type          | N – Female                                                       |
| Dimensions              | Height = 625 mm<br>Tube Diam : 26 mm<br>Alum. Base Diam. : 32 mm |

#### Typical performance data:

Azimuth Radiation Pattern and Elevation Radiation Pattern

OPA DESIGN SAS – France contact@opa-design.com