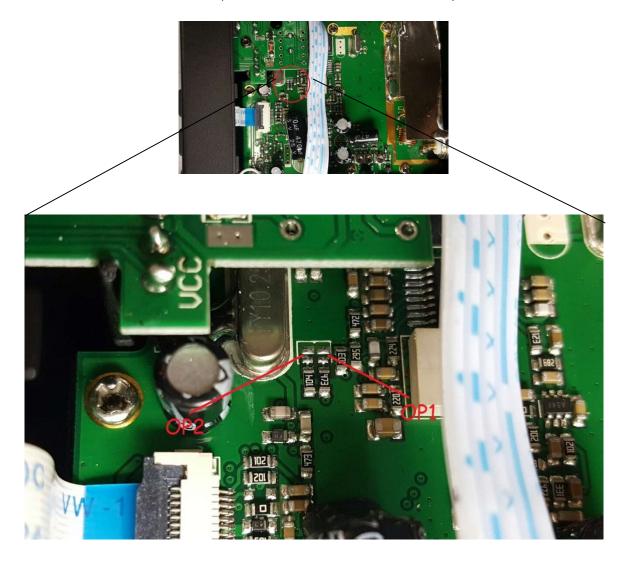

# procedure to extend M-MINI

- switch off radio

-remove 4 screws as indicate in the picture below:

- look the area relative the modify as showed below. there are two pad: OP1 and OP2

#### amateur band

to have this band (28-29.695 MHz) close OP2 and open OP1. now when you switch on the radio the display shows the operating band as you see below:

|    | OPERATIVE FREQUENCY MHz |
|----|-------------------------|
| HA | 28-28.195               |
| HB | 28.2-28.395             |
| HC | 28.4-28.595             |
| HD | 28.6-28.795             |
| HE | 28.8-28.995             |
| HF | 29-29.195               |
| HG | 29.2-29.395             |
| ΗН | 29.4-29.595             |
| HI | 29.6-29.695             |

## russia band

to have this band (25.615-30.105 MHz) close OP1 and open OP2. now when you switch on the radio the display shows the operating band as you see below:

## poland band

to have this band close OP1 and open OP2 (same as russia band), keep press for three seconds RFG button.

now when you switch on the radio the display shows the operating band as you see below: